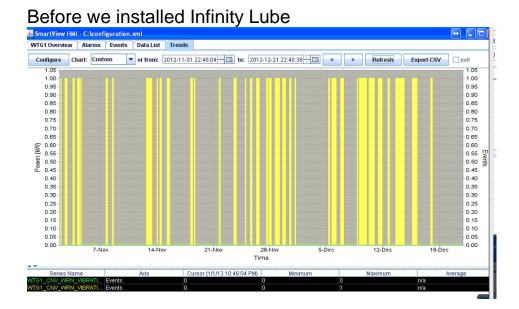

Climbing a Wind Turbine at 3:00am is no fun task especially when it could have been avoided. Determining what lubricants to use in these Environments has been a nightmare and a wrong decision could cause a fire over a hundred feet in the air. Infinity Lube has been tested for close to a year by SUREnergy and the facts are clear. Infinity Lube is the new standard for wind turbine reliability. Listed below are the before vibrations and the after when applying the Infinity Lube Grease in the Simalube automatic greasers. Note the vibration reductions from frame one to frame two. The Technology of Infinity Lube provides the perfect solution for Turbine lubrication.