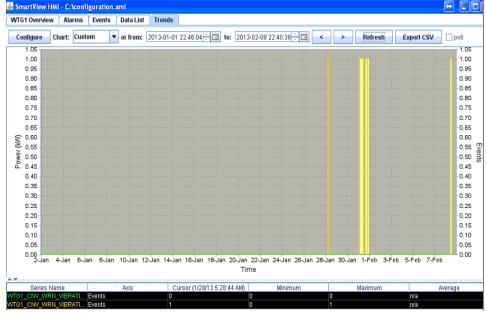

Climbing a Wind Turbine at 3:00am is no fun task especially when it could have been avoided. Determining what lubricants to use in these Environments has been a nightmare and a wrong decision could cause a fire over a hundred feet in the air. Infinity Lube has been tested for close to a year by SUREnergy and the facts are clear. Infinity Lube is the new standard for wind turbine reliability. Listed below are the before vibrations and the after when applying the Infinity Lube Grease in the Simalube automatic greasers. Note the vibration reductions from frame one to frame two. The Technology of Infinity Lube provides the perfect solution for Turbine lubrication.

After we installed Infinity Lube

SmartView HMI - C:\text{configuration.xml}

Thank you
John Fellhauer
SUREnergy
www.surenergy.us
jfellhauer@surenergy.us
Sales/ Service tech
419 366 -0376 work
419 656 0470 cell